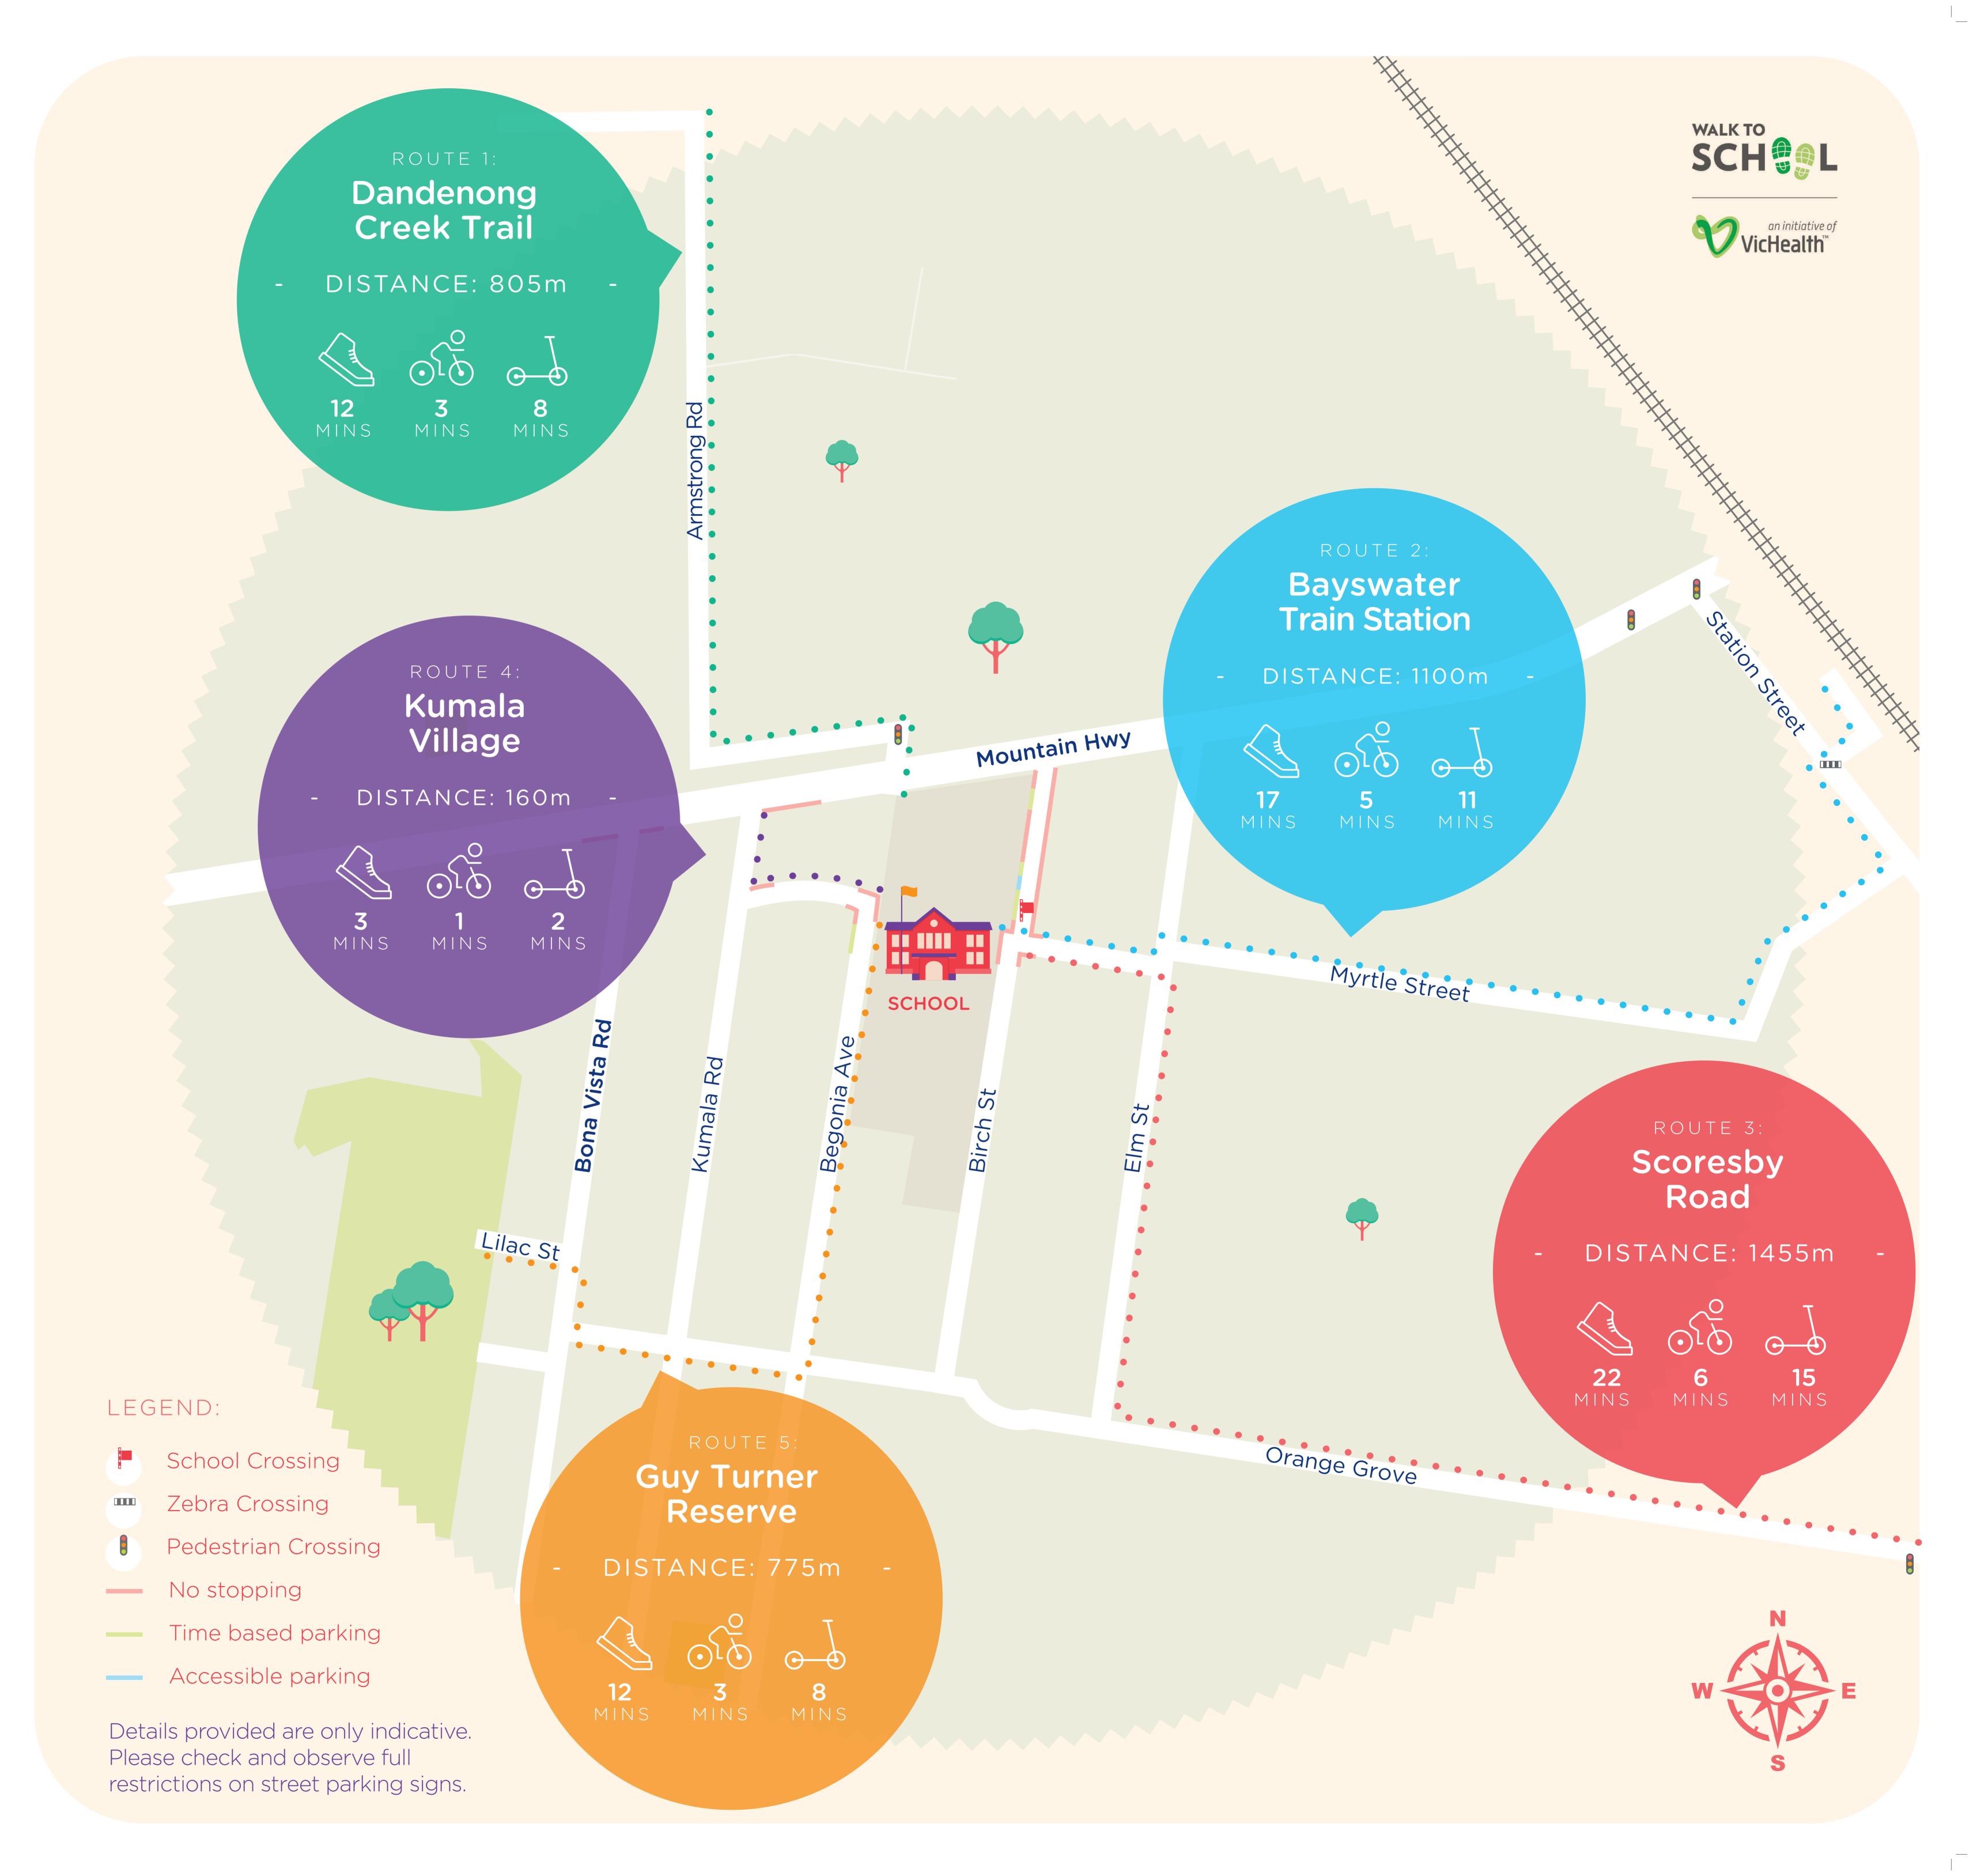

## Bayswater Primary School

#### ADDRESS:

Birch St, Bayswater VIC 3153

### PHONE:

(03) 9721 3755

#### WEBSITE:

bayswaterps.vic.edu.au

#### SAFETY NOTES

#### When walking/cycling/scooting:

- Cross at designated crossing points as much as possible
- Wear correct gear and bright clothes so drivers can see you in low light
- Parents supervising children cycling under 12 years old can also cycle on the footpath with them.

### Please Note: Drivers must observe all Victorian Road Rules. This includes:

- NO STOPPING at least 10m from any intersection
- NO PARKING beside a Solid Centreline unless there is a gap of 3m between the parked car and the centreline
- NO PARKING across driveways.



# Safe Routes to School Map

Bayswater Primary School